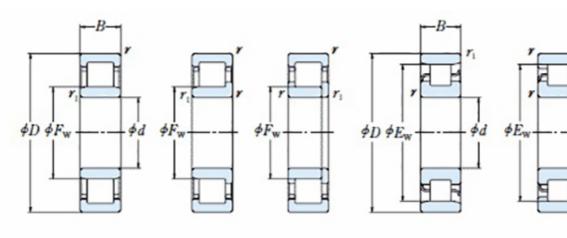

## **Basic dimensions**

| Inner diameter [d] | 120.00 | mm |
|--------------------|--------|----|
| Width [B]          | 58.00  | mm |
| Outer diameter [D] | 215.00 | mm |